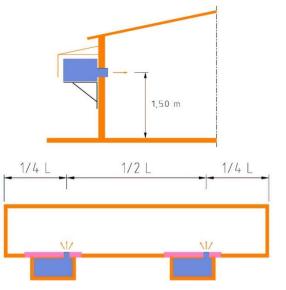

## Reliability and time saving by outside mounting.

Fully automatic device for thermal control, air and heat spread of highest symmetry. Due to the outside mounting there are no gas lines nor an open combustion inside the stable. No time-consuming demounting will become necessary for stable cleaning and appliance maintenance.

Outside mounting with connection of recirculation

Heat output 30 - 65 kW Air output 1,800 cbm/h

Fully automatic

- The unit can be operated in the recirculating mode with specified share of fresh air as well as with fresh air only.
- Steady quality of combustion is guarantied.
- A radial fan downstream switched to the combustion chamber and a deflector system in the blow-out adapter guarantee an air/heat distribution most steadily.
- Most suitable for the heating of poultry stabeles.