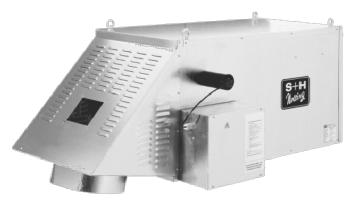

## Reliability and time saving by outside mounting.

Fully automatic device for thermal control, air and heat spread of highest symmetry. Due to the outside mounting there are no gas lines nor an open combustion inside the stable. No time-consuming demounting will become necessary for stable cleaning and appliance maintenance.

Outside mounting with connection of recirculation

Heat output 30 - 65 kW Air output 1,800 cbm/h

Fully automatic

- The unit can be operated in the recirculating mode with specified share of fresh air as well as with fresh air only.
- Steady quality of combustion is guarantied.
- A radial fan downstream switched to the combustion chamber and a deflector system in the blow-out adapter guarantee an air/heat distribution most steadily.
- Most suitable for the heating of poultry stabeles.