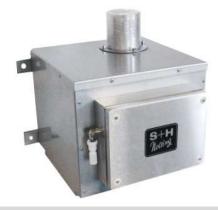

## **Pressure Control Blower**

Stainless Steel

To inflate

double membrane air cushion roofs,

i.e. for biogas storage

Air output 500 m³/h

## Long-running blowers of high performance

Explosion-roof blower in a compact casing made of stainless steel with eyes for wall assembly. Our type DG Ex is technically fully developed and daily proof thousands of times as safe, strong long-running blowers for air cushion roofs.

## **GUSTAV NOLTING GmbH**

Orbker Straße 38 | D-32758 Detmold Phone +49 (0) 52 31 . 60 01-0 Fax +49 (0) 52 31 . 60 01-51 info@gustav-nolting-gmbh.de www.gustav-nolting-gmbh.de

| Technical Data              |       |                          |
|-----------------------------|-------|--------------------------|
| Type                        | DG-   | 500 Ex                   |
| Air output                  | cbm/h | 500                      |
| Supply air connecting piece | mm    | ND 108                   |
| External pressure           | Pa    | adjustable up to 300 Pa  |
| Electric connection         | V/Hz  | 230 / 50                 |
| Motor capacity              | W     | 120                      |
| Length                      | mm    | 400                      |
| Width                       | mm    | 400                      |
| Height                      | mm    | 450                      |
| Weight                      | kilos | 30                       |
| Air intake                  |       | with filter              |
| Blow-out                    |       | without non-return valve |