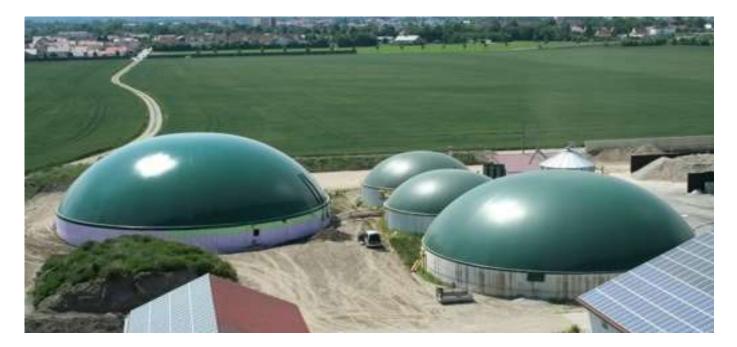

## **Pressure Control Blower**

Stainless Steel

To inflate

double membrane air cushion roofs,

i.e. for biogas storage

Air output 500 m³/h

## Long-running blowers of high performance

Explosion-roof blower in a compact casing made of stainless steel with eyes for wall assembly. Our type DG Ex is technically fully developed and daily proof thousands of times as safe, strong long-running blowers for air cushion roofs.