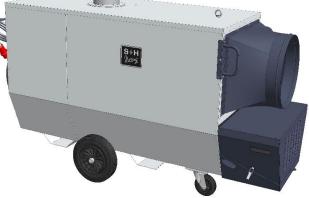

#### Configuration by request:

- Gas blower
- Retrofit kit for oil pre-heating
- Wet room thermostat with 10 m cable and connection plug
- Exhaust system
- Hoses for hot air
- Blow-out adapter

HLT-120 KINI SIDE VIEW

### Warm Air Heater with high-efficiency fan

Galvanized steel plate

Heating medium oil EL or gas

HLF-120 RM Side view

Illustration partly with configuration possibilities.

Varnish possible in any RAL colour