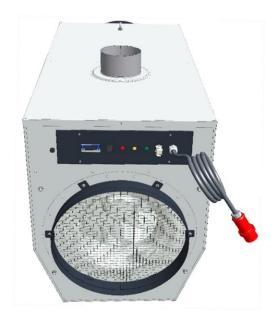

# HLF - RM

Warm Air Heater with high-efficiency fan

Galvanized steel plate

Heating medium oil EL or gas

## HLF - RM

### Warm Air Heater with high-efficiency fan

Galvanized steel plate

Heating medium oil EL or gas

HLF-120 RM Side view

Illustration partly with configuration possibilities.

Varnish possible in any RAL colour