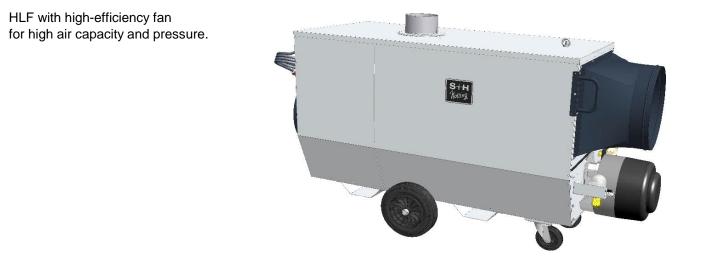

#### Approved standard technology:

- Oil burner
- One-run filter with quick extractor fan
- Burner hood with oil drip tray
- Switch box
- High-efficiency fan for high air capacity and pressure
- Heat exchanger made of steel, extremely heat-resistant
- Double layer outer casing to insulate against heat losses
- Strong chassis for difficult grounds
- Can be moved by crane
- Varnish possible in any RAL colour
- Connection for recirculation mode
- Front deflection pulley
- Pockets for fork lift truck
- Front handles

HLF-120 RM Fan view with connection for recirculation mode

GUSTAV NOLTING GmbH Orbker Straße 38 | D-32758 Detmold Phone +49 (0) 52 31 . 60 01-0 Fax +49 (0) 52 31 . 60 01-51 info@gustav-nolting-gmbh.de www.gustav-nolting-gmbh.de