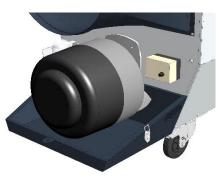

HLF-120 RM Fan view with connection for recirculation mode

GUSTAV NOLTING GmbH Orbker Straße 38 | D-32758 Detmold Phone +49 (0) 52 31 . 60 01-0 Fax +49 (0) 52 31 . 60 01-51 info@gustav-nolting-gmbh.de www.gustav-nolting-gmbh.de