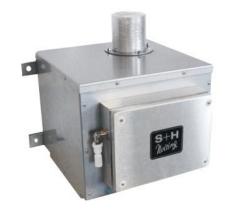

## Pressure Control Blower

Stainless Steel

To inflate

double membrane air cushion roofs,

i.e. for biogas storage

Air output 500 m<sup>3</sup>/h

Registration as per Ex II 2G II CT3

## Long-running blowers of high performance

Explosion-roof blower in a compact casing made of stainless steel with eyes for wall assembly. Our type DG Ex is technically fully developed and daily proof thousands of times as safe, strong long-running blowers for air cushion roofs.

## **GUSTAV NOLTING GmbH**

Orbker Straße 38 | D-32758 Detmold Phone +49 (0) 52 31 . 60 01-0 Fax +49 (0) 52 31 . 60 01-51 info@gustav-nolting-gmbh.de www.gustav-nolting-gmbh.de

| Technical Data              |       |                          |
|-----------------------------|-------|--------------------------|
| Туре                        | DG-   | 500 Ex                   |
| Air output                  | cbm/h | 500                      |
| Supply air connecting piece | mm    | ND 108                   |
| External pressure           | Pa    | adjustable up to 300 Pa  |
| Electric connection         | V/Hz  | 230 / 50                 |
| Motor capacity              | W     | 120                      |
| Length                      | mm    | 400                      |
| Width                       | mm    | 400                      |
| Height                      | mm    | 450                      |
| Weight                      | kilos | 30                       |
| Air intake                  |       | with filter              |
| Blow-out                    |       | without non-return valve |
|                             |       |                          |