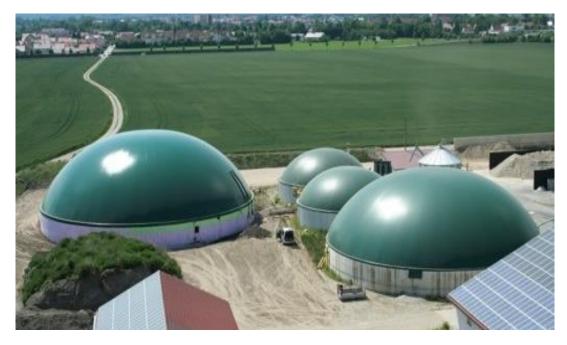

## Pressure Control Blower

Stainless Steel

To inflate

double membrane air cushion roofs,

i.e. for biogas storage

Air output 500 m<sup>3</sup>/h

Registration as per Ex II 2G II CT3

## Long-running blowers of high performance

Explosion-roof blower in a compact casing made of stainless steel with eyes for wall assembly. Our type DG Ex is technically fully developed and daily proof thousands of times as safe, strong long-running blowers for air cushion roofs.