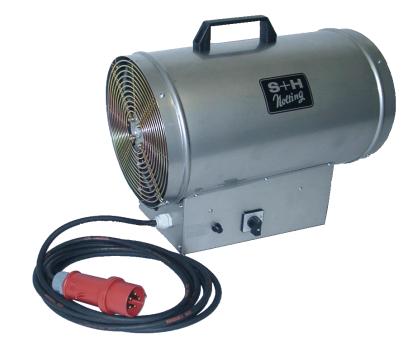

# Warm Air Heater

Stainless Steel

Heating medium electric current

Heat output 6 - 15 kW

Air output 900 - 1.400 cbm/h

Fully automatic

# Fast effective heat source.

Multiplex possibilities to use even in rooms not ventilated. Low weight and compact design - easy to transport and quick to store.

Can be optionally delivered with room thermostat for constant temperature and low power consumption.

- Fully automatic and low-noise performance
- □ Two heating stages selectable
- Ready for connection via supply line with CEE or two-pin grounded plug